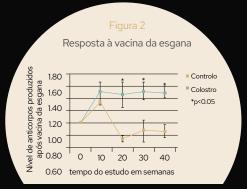

#### Resultados

Cães suplementados com **colostro** mostraram

- · Aumento da diversidade da microbiota intestinal
- Aumento da estabilidade da microbiota após stress (Figura 1)
- · Aumento da IgA nas fezes
- Maiores e melhores níveis de anticorpos após vacinação contra a esgana (Figura 2)
- Ausência de níveis inflamatórios da proteína C-reativa apesar do aumento da resposta imunitária à vacina da esgana provando que não houve excesso de estimulação do sistema imunitário

Os níveis de anticorpos contra a vacina da esgana foram maiores em cães alimentados com o suplemento de colostro vs. dieta de controlo