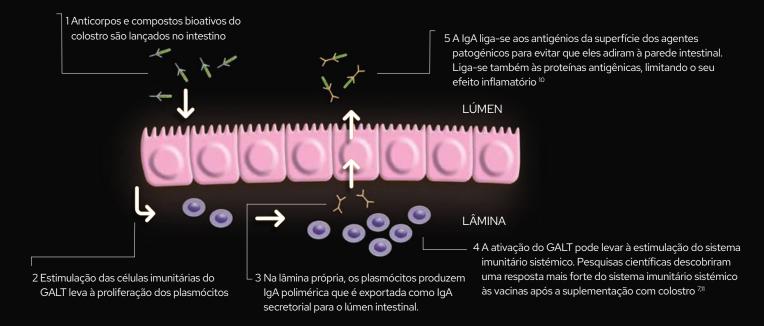

## ACTI-PROTECT™ estimula a produção de anticorpos

O sistema imunitário presente a nível intestinal é a primeira linha de defesa vital contra os agentes patogénicos. O componente principal do sistema imunitário do intestino é o tecido linfoide associado ao intestino (GALT), que é o maior orgão imunitário do organismo. <sup>8,9</sup>.

## MANTER A PAREDE DO INTESTINO SAUDÁVEL

ACTI-PROTECT™ potencia a diversidade e estabilidade da microbiota intestinal

Uma parede de intestino saudável é uma importante barreira contra agentes patogénicos. A microbiota intestinal e o sistema imunitário estão criticamente interligados. O colostro aumenta a produção de IgA no intestino, ajudando a modular a função imunitária intestinal e mantendo a microbiota do intestino equilibrada.

Há biliões de microrganismos a colonizar a parede intestinal, que compõem a microbiota. Estas bactérias benéficas competem com os agentes patogénicos por recursos e espaço na parede intestinal atuando como um estimulo primário para o desenvolvimento do GALT<sup>8</sup>.