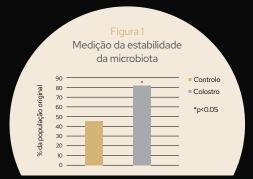

#### Resultados

Cães suplementados com **colostro** mostraram

- · Aumento da diversidade da microbiota intestinal
- Aumento da estabilidade da microbiota após stress (Figura 1)
- · Aumento da IgA nas fezes
- Maiores e melhores níveis de anticorpos após vacinação contra a esgana (Figura 2)
- Ausência de níveis inflamatórios da proteína C-reativa apesar do aumento da resposta imunitária à vacina da esgana provando que não houve excesso de estimulação do sistema imunitário

Durante stress, os cães que foram suplementados com uma dieta com colostro mostraram uma microbiota intestinal mais estável