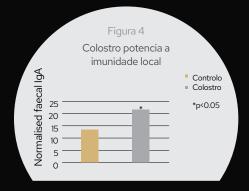

#### Resultados

Os gatos suplementados com **colostro** demonstraram

- Maior e mais rápida **produção de anticorpos** na resposta à vacinação (Figura 3)
- · Aumento dos níveis de IgA nas fezes (Figura 4)

Níveis de IgA mais elevados nas fezes presente no grupo suplementado com colostro vs. grupo