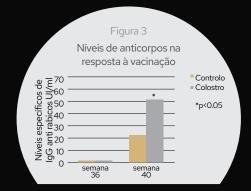

Níveis de anticorpos mais elevados após vacinação nos gatinhos suplementados com colostro

#### Resultados

Os gatos suplementados com **colostro** demonstraram

- Maior e mais rápida **produção de anticorpos** na resposta à vacinação (Figura 3)
- · Aumento dos níveis de IgA nas fezes (Figura 4)