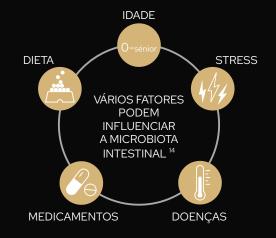

## MANTER A PAREDE DO INTESTINO SAUDÁVEL

ACTI-PROTECT™ potencia a diversidade e estabilidade da microbiota intestinal

Uma parede de intestino saudável é uma importante barreira contra agentes patogénicos. A microbiota intestinal e o sistema imunitário estão criticamente interligados. O colostro aumenta a produção de IgA no intestino, ajudando a modular a função imunitária intestinal e mantendo a microbiota do intestino equilibrada.

Há biliões de microrganismos a colonizar a parede intestinal, que compõem a microbiota. Estas bactérias benéficas competem com os agentes patogénicos por recursos e espaço na parede intestinal atuando como um estimulo primário para o desenvolvimento do GALT<sup>8</sup>.

Os nutrientes bioativos encontrados no colostro demonstraram suportar a microbiota intestinal e o sistema imunitário. Os nossos estudos e pesquisas demonstraram uma microbiota intestinal mais estável e diversa em animais alimentados com colostro<sup>13</sup>.